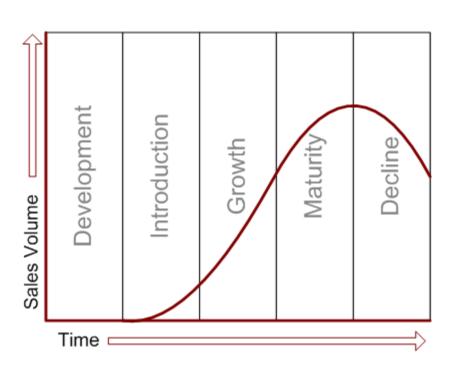

#### PRODUCT LIFE CYCLE STRATEGY

#### PRODUCT LIFE CYCLE STRATEGY

- Generate Primary Demand
- Market Skimming Approach